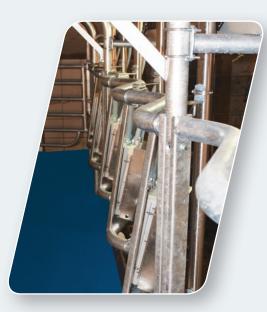

## The GT2<sup>™</sup> Features

- **Cow-friendly contour rump panel** Available in stainless or galvanized steel
- Adjustable brisket rail placement Telescoping brisket rail support arms and rump rail support arches enable "custom fit" installation
- **Bolt together construction** Provides quick, economical installation and eliminates potential rusting around welds
- Configurable to meet your needs and your budget -Available with stationary or indexing brisket rails and manual or air operated entrance and exit gates
- Rear milking parlor in herringbonestyle configuration
- Available in sizes 2x3 to 2x36
- Optimum cow positioning

#### GT2<sup>™</sup> Stall System

- Rear milking in a robust 2 inch herringbonestyle stall system
- Open space without divider gates for rapid cow movement
- Air option for entrance and exit gates can be automated for operator efficiency
- · Designed for cows, while providing efficient protection for milking crew and equipment

### Additional Features and Options

- Brisket rail with dividers Provides ideal cow positioning
- Indexable brisket rail Swings out of the way for fast, easy cow exiting
- Brisket rail with feed trough For optional in-parlor feeding
- Angled, custom-fit rump panels Protect milking crew and equipment
- Optional DualFlo™ Swing Over System - Ideal for DualFlo Swing Over installations up to 2x36