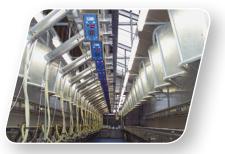

# Parabone Milking System

The *GT2* Parabone combines the best of herringbone and parallel stalls in an economical parlor solution. Compact 30-inch stall spacing and parallel-stall-style udder access provides efficient milking from the side or between the rear legs.

#### GT2<sup>™</sup> Stall System

- Rear milking in a robust 2 inch herringbonestyle stall system
- Open space without divider gates for rapid cow movement
- Air option for entrance and exit gates can be automated for operator efficiency
- · Designed for cows, while providing efficient protection for milking crew and equipment