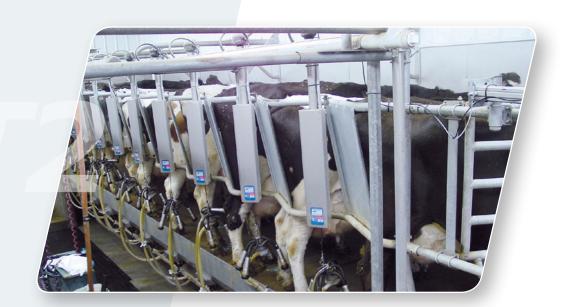

# Parabone Milking System

The *GT2* Parabone combines the best of herringbone and parallel stalls in an economical parlor solution. Compact 30-inch stall spacing and parallel-stall-style udder access provides efficient milking from the side or between the rear legs.

#### GT2<sup>™</sup> Stall System

- Rear milking in a robust 2 inch herringbonestyle stall system
- Open space without divider gates for rapid cow movement
- Air option for entrance and exit gates can be automated for operator efficiency
- · Designed for cows, while providing efficient protection for milking crew and equipment