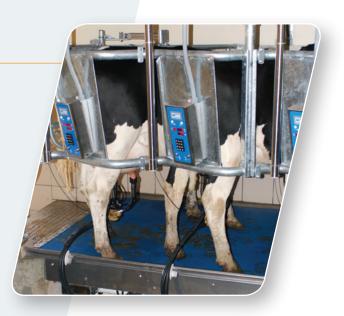

### Additional Features and Options

- Brisket rail with dividers Provides ideal cow positioning
- Indexable brisket rail Swings out of the way for fast, easy cow exiting
- Brisket rail with feed trough For optional in-parlor feeding
- Angled, custom-fit rump panels Protect milking crew and equipment
- Optional DualFlo™ Swing Over System - Ideal for DualFlo Swing Over installations up to 2x36