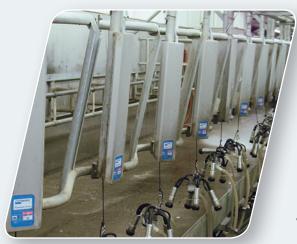

### Additional Features and Options

- Brisket rail with dividers Provides ideal cow positioning
- Indexable brisket rail Swings out of the way for fast, easy cow exiting
- Brisket rail with feed trough For optional in-parlor feeding
- Angled, custom-fit rump panels Protect milking crew and equipment
- Optional DualFlo™ Swing Over System - Ideal for DualFlo Swing Over installations up to 2x36